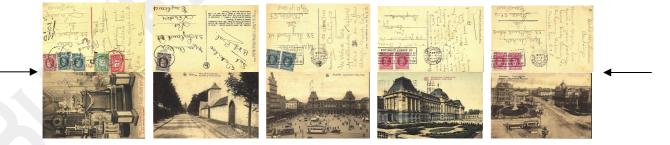

#### Postcards

- Cut around cards, so back and front are in one piece.
  Fold in half along centre (marked by arrows)
- 3. Glue the front of the card to the back of the card (unprinted sides together)

# 1:12<sup>th</sup> scale