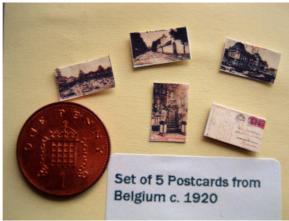

## Buttercup Miniatures - 1: 6th and 1:12th scale 1920's postcards

**Note:** 1:12<sup>th</sup> scale cards shown above

Additional requirements: scissors or craft knife and glue.